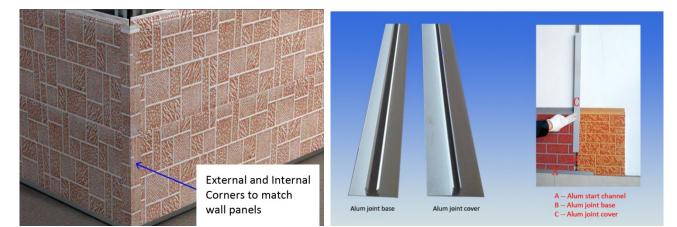

## 2. Accessories for installation

| Alum Joint Lid                  |                                                                                                                                                                                                                                                                                                                                                                                                                                                                                                                                                                                                                                                                                                                                         |
|---------------------------------|-----------------------------------------------------------------------------------------------------------------------------------------------------------------------------------------------------------------------------------------------------------------------------------------------------------------------------------------------------------------------------------------------------------------------------------------------------------------------------------------------------------------------------------------------------------------------------------------------------------------------------------------------------------------------------------------------------------------------------------------|
| Alum Binding Off (F Shape Trim) |                                                                                                                                                                                                                                                                                                                                                                                                                                                                                                                                                                                                                                                                                                                                         |
| External Corner                 |                                                                                                                                                                                                                                                                                                                                                                                                                                                                                                                                                                                                                                                                                                                                         |
| Internal Corner                 |                                                                                                                                                                                                                                                                                                                                                                                                                                                                                                                                                                                                                                                                                                                                         |
| Gap joint cover                 | Face Back   Image: Back Image: Back |

3) The joint base and lid are used to cover the gaps between boards for a neat finish.

4) Corners and finish trim