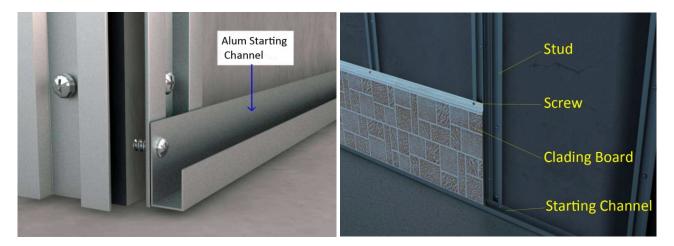

## Installation

1) Studs spacing:

| Height of Wall | Stud Spacing |
|----------------|--------------|
| > 30m          | ≤500mm       |
| 30m and under  | ≤600mm       |

2) Make sure the wall is flat and studs are spaced as required. The cladding boards to be installed from bottom to top, starting with the L-shape start channel or invisible channel. Selecting the screws according to the studs used and fixing the screws on top of the boards.