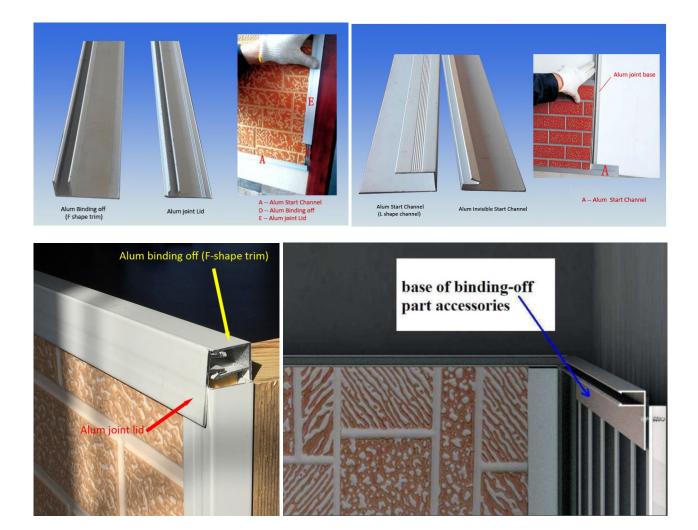

## 2. Accessories for installation

| Alum Joint Lid                  |                                                                                                                                                                                                                                                                                                                                                                                                                                                                                                                                                                                                                                                                                                                                         |
|---------------------------------|-----------------------------------------------------------------------------------------------------------------------------------------------------------------------------------------------------------------------------------------------------------------------------------------------------------------------------------------------------------------------------------------------------------------------------------------------------------------------------------------------------------------------------------------------------------------------------------------------------------------------------------------------------------------------------------------------------------------------------------------|
| Alum Binding Off (F Shape Trim) |                                                                                                                                                                                                                                                                                                                                                                                                                                                                                                                                                                                                                                                                                                                                         |
| External Corner                 |                                                                                                                                                                                                                                                                                                                                                                                                                                                                                                                                                                                                                                                                                                                                         |
| Internal Corner                 |                                                                                                                                                                                                                                                                                                                                                                                                                                                                                                                                                                                                                                                                                                                                         |
| Gap joint cover                 | Face Back   Image: Back Image: Back |

## Installation

1) Studs spacing:

| Height of Wall | Stud Spacing |
|----------------|--------------|
| > 30m          | ≤500mm       |
| 30m and under  | ≤600mm       |

2) Make sure the wall is flat and studs are spaced as required. The cladding boards to be installed from bottom to top, starting with the L-shape start channel or invisible channel. Selecting the screws according to the studs used and fixing the screws on top of the boards.

3) The joint base and lid are used to cover the gaps between boards for a neat finish.

4) Corners and finish trim