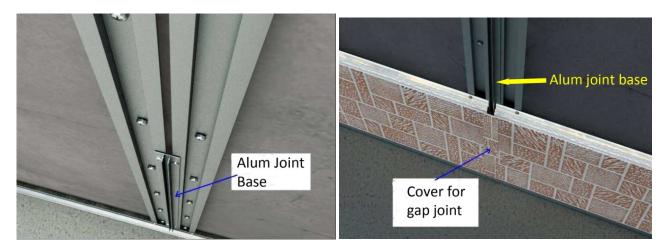

3) The joint base and lid are used to cover the gaps between boards for a neat finish.

4) Corners and finish trim