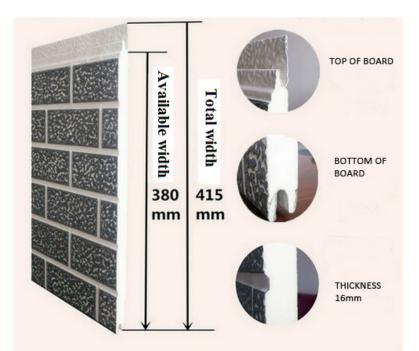

## **1. Structure of insulated cladding board.**

The boards can be connected by the top and bottom.