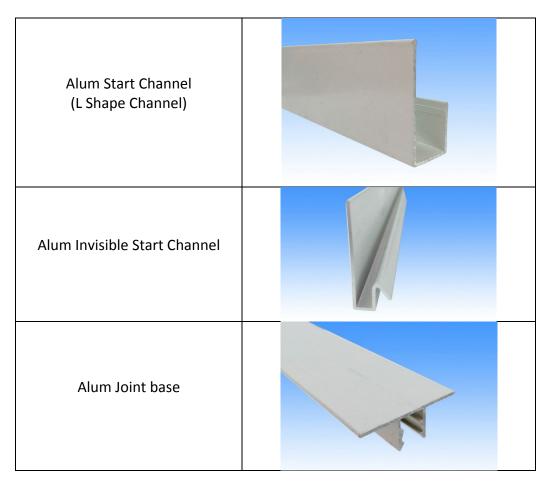

## 2. Accessories for installation

| Alum Joint Lid                  |                                                                                                                                                                                                                                                                                                                                                                                                                                                                                                                                                                                                                                                                                                                                         |
|---------------------------------|-----------------------------------------------------------------------------------------------------------------------------------------------------------------------------------------------------------------------------------------------------------------------------------------------------------------------------------------------------------------------------------------------------------------------------------------------------------------------------------------------------------------------------------------------------------------------------------------------------------------------------------------------------------------------------------------------------------------------------------------|
| Alum Binding Off (F Shape Trim) |                                                                                                                                                                                                                                                                                                                                                                                                                                                                                                                                                                                                                                                                                                                                         |
| External Corner                 |                                                                                                                                                                                                                                                                                                                                                                                                                                                                                                                                                                                                                                                                                                                                         |
| Internal Corner                 |                                                                                                                                                                                                                                                                                                                                                                                                                                                                                                                                                                                                                                                                                                                                         |
| Gap joint cover                 | Face Back   Image: Back Image: Back |